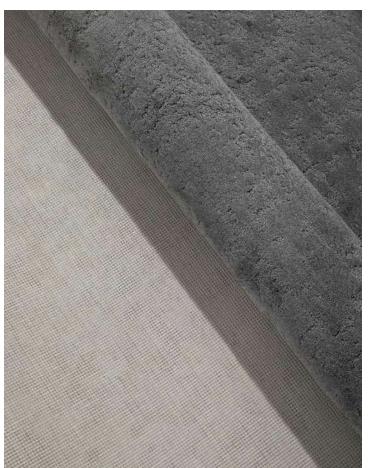

#### **SPECIFICATIONS:**

Made in Netherlands

Carpet Type: Carpet roll

Construction: Level cut loop

**Stitches:** 248.850 / m<sup>2</sup>

**Gauge:** 1 / 10"

**Pile Material:** 100% PES

Pile Height: 8.0 mm

Total Height: 11.0 mm **Description:** Tafted

Wear Classification: 23

**Pile Weight:** 1420 gr / m<sup>2</sup> (+/- 5%)

**Total Weight:** 2420 gr / m<sup>2</sup> (+/- 5%)

Primary Backing: Non Woven

Backing: Action Back

**Finish Width**: 4m

**Certificate of conformity**: KM2